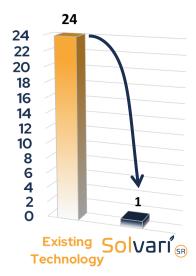

ssle and no fuss. The Solvari SR solar panel ships with the power electronics, string cabling, wire management, roof mounts, roofing screws, and flashing tape pre-attached. Since the solar panel "kits" all array components, it simplifies supply chain and operations, ensuring every job gets exactly what it needs without requiring complex management systems. In addition, it installs with a single tool, requires virtually zero training, and installs really,











## **Operational Benefits**



## Simplified Supply Chain Eliminates

- ✓ Warehouse Space
- ✓ BOM Generation Tools
- ✓ Inventory Management
- ✓ Inventory Waste and Loss
- ✓ Back-office Resources
- ✓ Design and Engineering
- ✓ Sales Complexity & Risk
- ✓ Sales Conversion Delays
- ✓ Cost Overruns
- ✓ Training

#### **SKU Count**



#### **Part Count**

(22 Panel Array)





Reliability

#### Fully Tested and Certified

- ✓ UL 61215/61730 & UL 2703 Certified
- ✓ Wind Rating: 160 mph with hurricane version available
- ✓ Snow Rating: 33 psf roof snow load
- √ 4,800 hrs of waterproof testing
- Approved for use on architectural, high definition, and 3-tab shingles
- ✓ Approved for 2 layers of shingle
- ✓ High quality engineered polymers 3<sup>rd</sup>
  party validation through accelerated
  weathering testing
- Warranty: 25-yr bumper-to-bumper

#### Solvari SR Mounts

- Subjected to extensive testing including mechanical load, waterproofing, accelerated weathering and material compatibility
- Mounts contour to the roof for better waterproofing
- Flashing tape stays compliant for 25 years, maintaining water seal even du