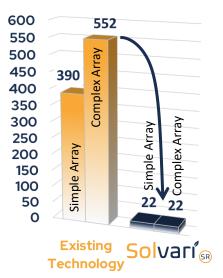

nel ships with the power electronics, string cabling, wire management, roof mounts, roofing screws, and flashing tape pre-attached. Since the solar panel "kits" all array components, it simplifies supply chain and operations, ensuring every job gets exactly what it needs without requiring complex management systems. In addition, it installs with a single tool, requires virtually zero training, and installs really,











## **Operational Benefits**



## Simplified Supply Chain Eliminates

- ✓ Warehouse Space
- ✓ BOM Generation Tools
- ✓ Inventory Management
- ✓ Inventory Waste and Loss
- ✓ Back-office Resources
- ✓ Design and Engineering
- ✓ Sales Complexity & Risk
- ✓ Sales Conversion Delays
- ✓ Cost Overruns
- ✓ Training

#### **SKU Count**



#### **Part Count**

(22 Panel Array)





Reliability

#### Fully Tested and Certified

- ✓ UL 61215/61730 & UL 2703 Certified
- ✓ Wind Rating: 160 mph with hurricane version available
- ✓ Snow Rating: 33 psf roof snow load
- √ 4,800 hrs of waterproof testing
- Approved for use on architectural, high definition, and 3-tab shingles
- ✓ Approved for 2 layers of shingle
- ✓ High quality engineered polymers 3<sup>rd</sup>
  party validation through accelerated
  weathering testing
- Warranty: 25-yr bumper-to-bumper

#### Solvari SR Mounts

- Subjected to extensive testing including mechanical load, waterproofing, accelerated weathering and material compatibility
- Mounts contour to the roof for better waterproofing
- Flashing tape stays compliant for 25 years, maintaining water seal even during high winds
- Fasteners are corrosion