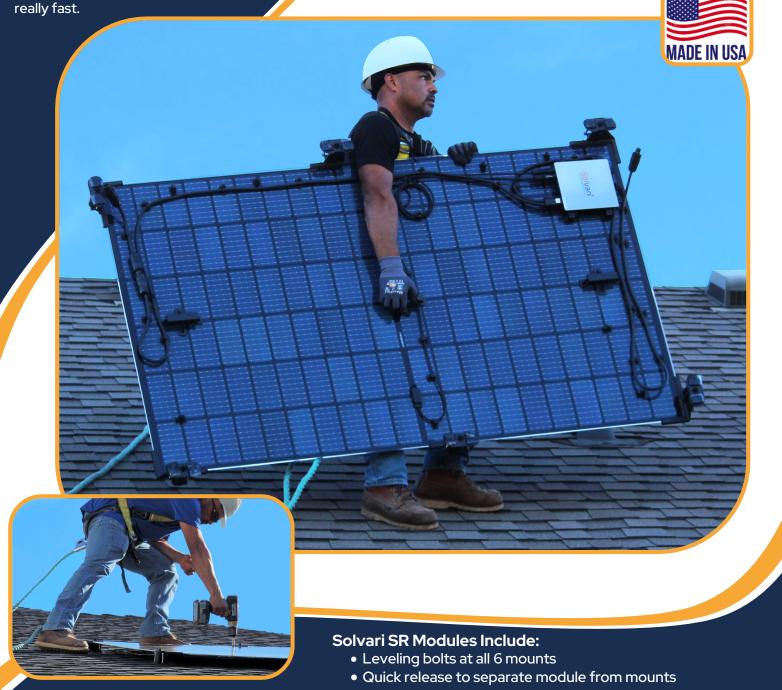

# The World's First All-in-One Solar Panel

Solvari<sup>®</sup> SR is a pre-engineered solar panel that comes equipped with all array components integrated and ready-to-install. Just lift it to the roof and screw it down. There's no hassle and no fuss. The Solvari SR solar panel ships with the power electronics, string cabling, wire management, roof mounts, roofing screws, and flashing tape pre-attached. Since the solar panel "kits" all array components, it simplifies supply chain and operations, ensuring every job gets exactly what it needs without requiring complex management systems. In addition, it installs with a single tool, requires virtually zero training, and installs really,

#### Solvari SR Mounts

- Subjected to extensive testing including mechanical load, waterproofing, accelerated weathering and material compatibility
- Mounts contour to the roof for better waterproofing
- Flashing tape stays compliant for 25 years, maintaining water seal even during high winds
- Fasteners are corrosion resistant with cutting tip for fast and clean penetration
- Mounts and leveling bolt stay in place when servicing the module